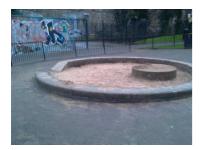

## Sand Pits - Toddler

Risk Level: Very Low

Risk Score:

## **Surfacing Standard Compliance**

The surfacing meets the requirements of the relevant standard.

| Recommended Maintenance and Risk Assessment Evaluation    |                                                        |            |              |
|-----------------------------------------------------------|--------------------------------------------------------|------------|--------------|
| Comments, action or control required                      |                                                        | Risk Level | Risk Score ‡ |
| Equipment                                                 | No remedial maintenance work is required at this time. |            |              |
| Surfacing - Tarmac                                        | No remedial maintenance work is required at this time. |            |              |
| The overall risk for this item at the time of inspection: |                                                        | Very Low   | 3            |
| ‡ For Risk Score see Report Notes                         |                                                        |            |              |